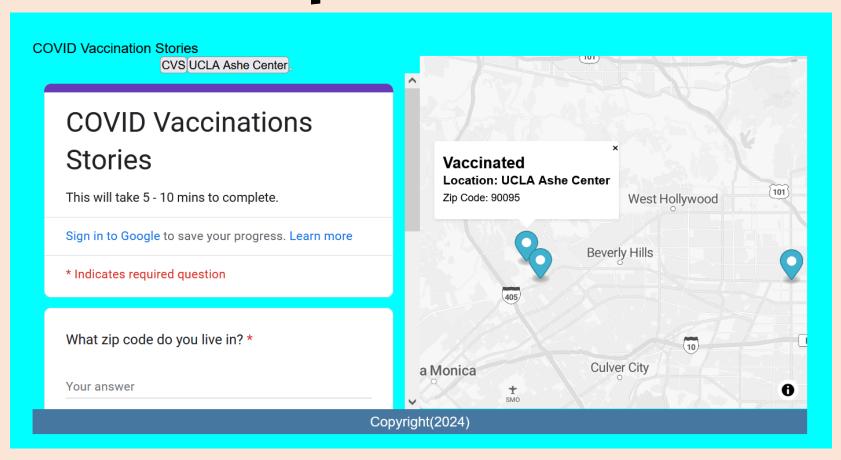

# Designing Community Focused Surveys

Lab

## Google FORMulating Community-Based Empowerment

https://albertkun.github.io/24SU-ASIAAM-191A/labs/week4/