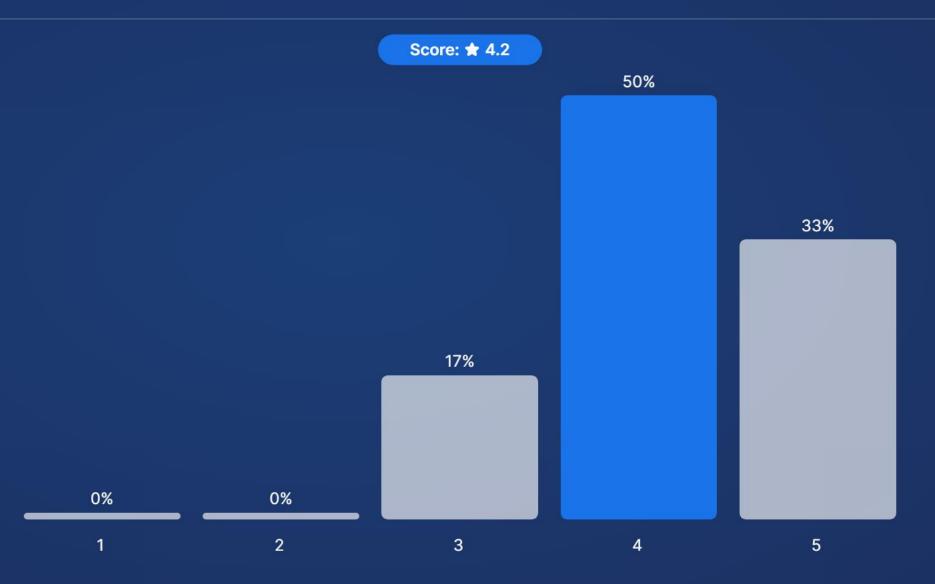

#### Lab 4!! 4 the last individual lab assignment! How are you feeling?

△ Active poll

Join at slido.com #ucla

 $\equiv$  Active poll

Join at **slido.com #ucla** 

58%

Join at **slido.com #ucla** 